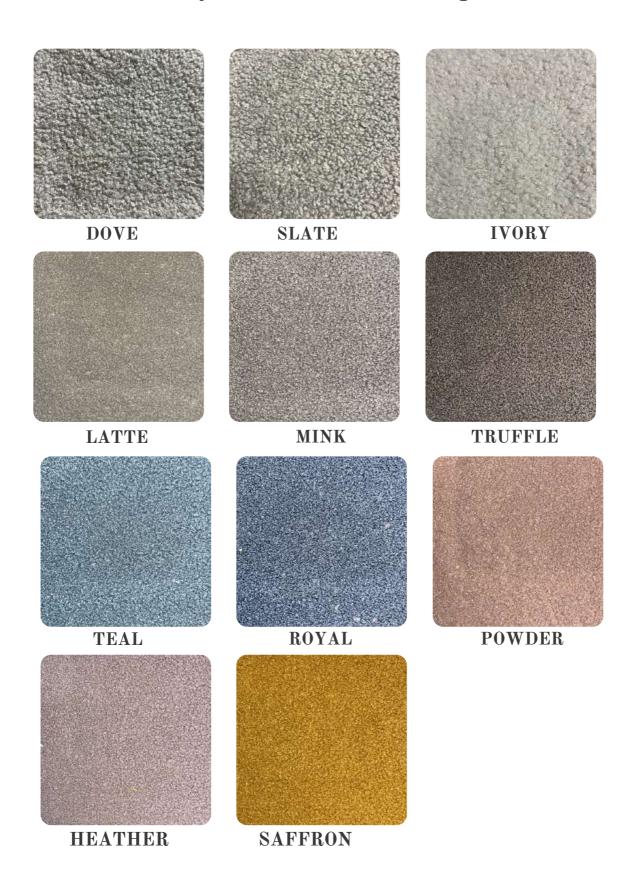

## WINDSOR STRIPE FABRIC

NATURAL

BEIGE

**SILVER** 

GREY

SAND

BLACK

Our fabric catalogue is available as a guide of fabric colours available please note that lighting of pictures can slightly distort the actual look of the colour so we always recommend to view our fabric videos or order fabric samples prior to ordering any upholstered furniture from us

**CONTACT US** 

020 7315 4078 Info@hobfurniture.co.uk