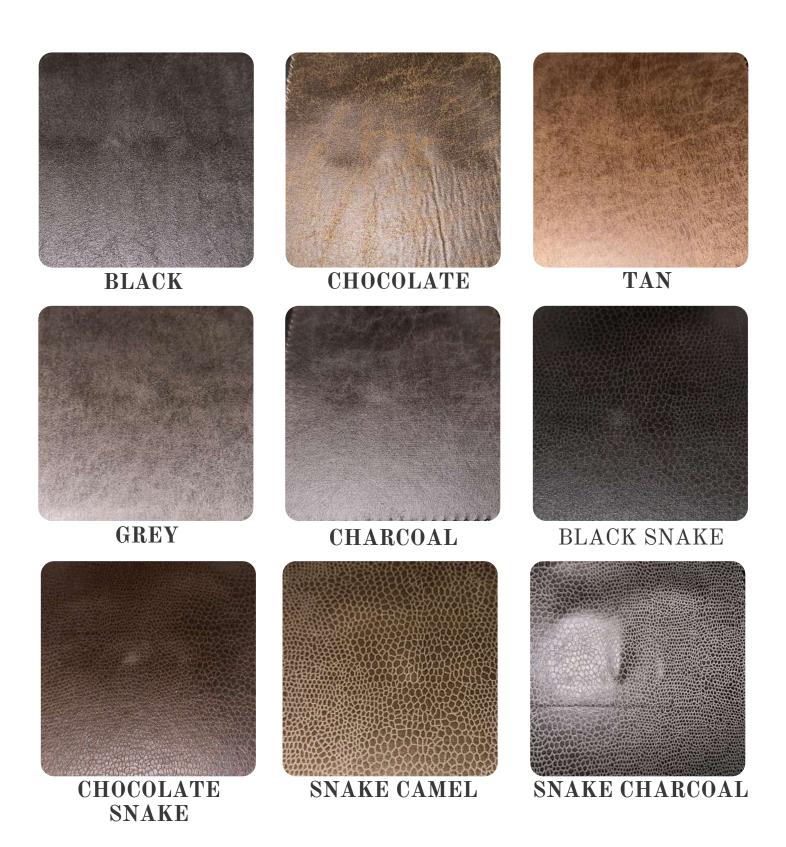

# FAUX LEATHER FABRIC

Our fabric catalogue is available as a guide of fabric colours available please note that lighting of pictures can slightly distort the actual look of the colour so we always recommend to view our fabric videos or order fabric samples prior to ordering any upholstered furniture from us