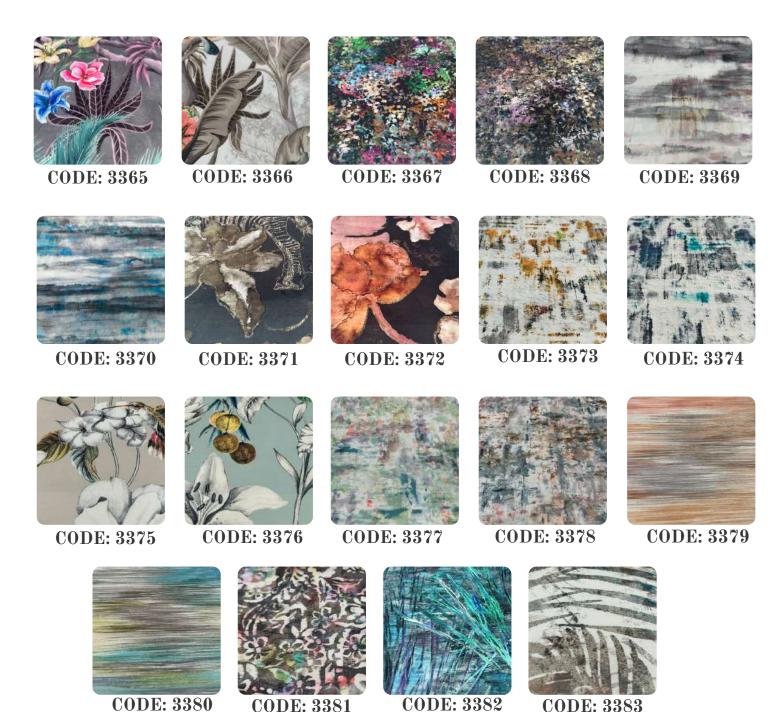

#### SOFA SURCHARGE £800 BED SURCHARGE £400

Our fabric catalogue is available as a guide of fabric colours available please note that lighting of pictures can slightly distort the actual look of the colour so we always recommend to view our fabric videos or order fabric samples prior to ordering any upholstered furniture from us

#### **CONTACT US**

**CODE: 3383** 