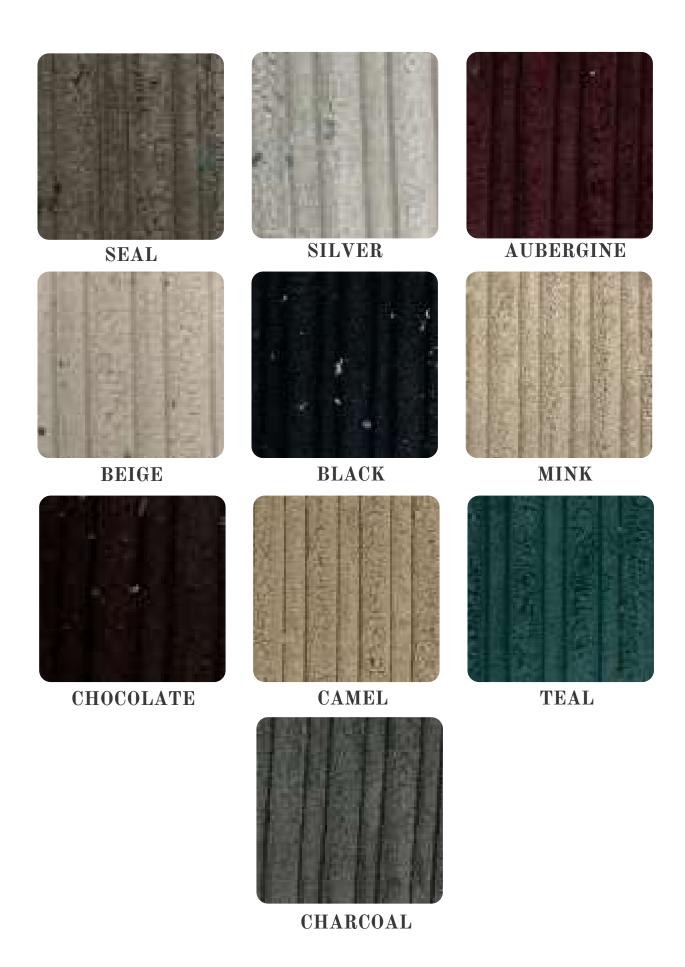

### WINDSOR STRIPE FABRIC

NATURAL

BEIGE

**SILVER** 

GREY

SAND

BLACK

Our fabric catalogue is available as a guide of fabric colours available please note that lighting of pictures can slightly distort the actual look of the colour so we always recommend to view our fabric videos or order fabric samples prior to ordering any upholstered furniture from us